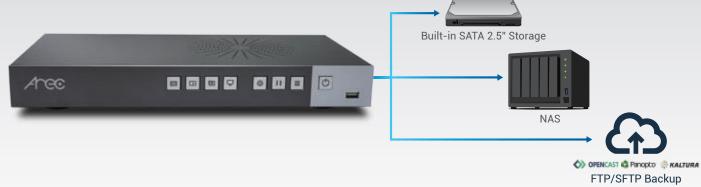

provide the most flexible and effective solution to satisfy different scenarios and application requirements.



The Core Device:
AREC Media Station



The Spotlight:
AREC Auto-Tracking Camera



AREC VOD Platform & Cloud Service

# **AREC Media Stations**

AREC Media Stations support capturing, mixing, switching, recording and live streaming of multiple Full HD video and audio sources and let users create videos easily and efficiently.



#### **AREC Media Station's Highlights**

#### 2, 3 and 4 Channel Models for Different Scenarios







#### **Versatile Control Options**

■ On-screen GUI with mouse/touch USB control



■ Web/ SW-based Online Director



■ Mini Controller from Mobile Device



■ AREC Recording APK for Android Interactive Whiteboards\*



**Local and Remote Storage** 



# **AREC Software/Cloud**

AREC's complete solution allows users to integrate lecture capture, streaming, and video conferencing in hybrid education settings. It can be further enhanced with free-to-use software and API. For example:

#### **AREC Station Manager**

Through AREC Station Manager, users can carry out remote computer monitoring and central control for batches of stations. It is possible to switch recording/streaming themes, access preview, and operate stations in groups with this application.



#### **ARECloud**

ARECloud is a free cloud service that can help administrators remotely monitor and manage all AREC Media Stations from one place in real-time. It also supports batch recording control, preview, recording/streaming theme control, recording scheduling, and email alar