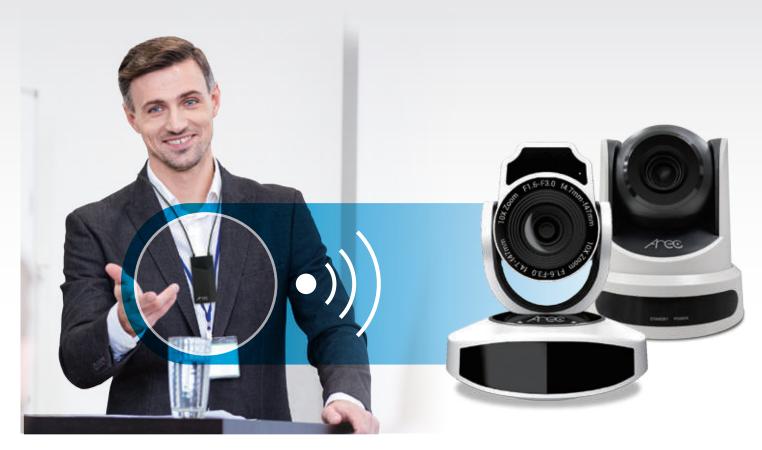

## **AREC Auto-Tracking PTZ Cameras**

Adopting AREC's excellent motion-sensitive tracking technology, AREC Auto-Tracking PTZ Camera has zero setup time, which can track a moving presenter automatically and ensures that presenter is always in close-up and in the center of the frame.