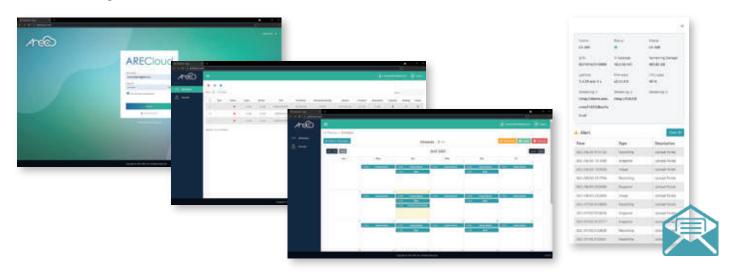

#### **ARECloud**

ARECloud is a free cloud service that can help administrators remotely monitor and manage all AREC Media Stations from one place in real-time. It also supports batch recording control, preview, recording/streaming theme control, recording scheduling, and email alarm notifications, making it an all-in-one tool that doesn't need installation.