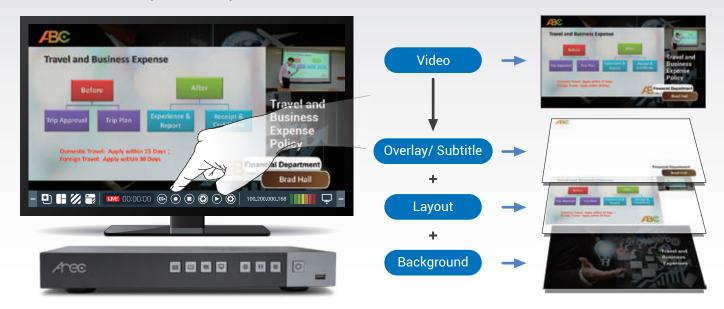

# **AREC Media Stations**

AREC Media Stations support capturing, mixing, switching, recording and live streaming of multiple Full HD video and audio sources and let users create videos easily and efficiently.

#### **AREC Media Station's Highlights**

### DS-4CU Station by pressing microphone button allows:

- · Automatic camera selection
- · Automatic layout switching
- · Automatic display of predefined themes (combinations of backgrounds, layouts, and overlays)