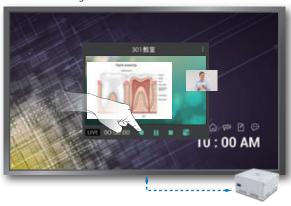

# **AREC Media Stations**

AREC Media Stations support capturing, mixing, switching, recording and live streaming of multiple Full HD video and audio sources and let users create videos easily and efficiently.

#### **Versatile Control Options**

■ On-screen GUI with mouse/touch USB control

■ Web/ SW-based Online Director

■ Mini Controller from Mobile Device

■ AREC Recording APK for Android Interactive Whiteboards\*