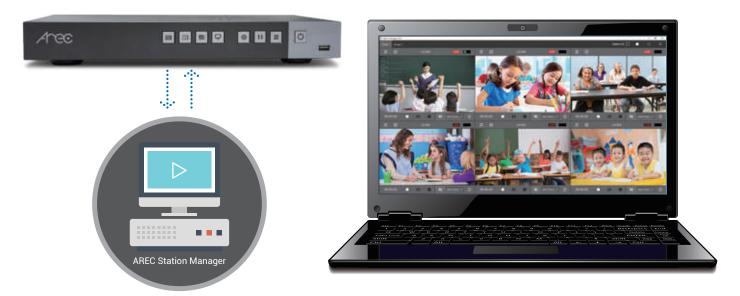

#### **AREC Station Manager**

Through AREC Station Manager, users can carry out remote computer monitoring and central control for batches of stations. It is possible to switch recording/streaming themes, access preview, and operate stations in groups with this application.