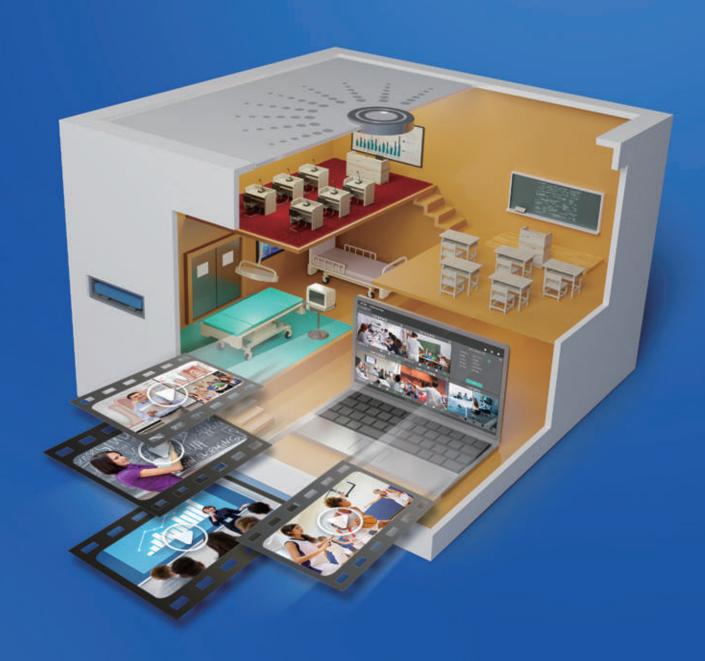

# AREC AV over IP

Recording • Streaming • Management

Hybrid Education / Lectures / Trainings / Meetings / Healthcare / Places of Worship / Live Events and many more...

# AV over IP

Reliable and easy-to-use AREC AV-over-IP solutions combined hardware, software, and cloud services for all your rooms and spaces.

#### **Media Capture Solutions**

With AREC Media Capture Solution, it becomes easy to capture, switch, record, stream and deliver video content to a wider audience, whether live or on demand, locally or remotely. AREC Media Capture Solution combines the AREC Media Station, Auto-Tracking System, VOD Platform, management tool, and the related accessories to provide the most flexible and effective solution to satisfy different scenarios and application requirements.

The Core Device:
AREC Media Station

The Spotlight:
AREC Auto-Tracking Camera

AREC VOD Platform & Cloud Service