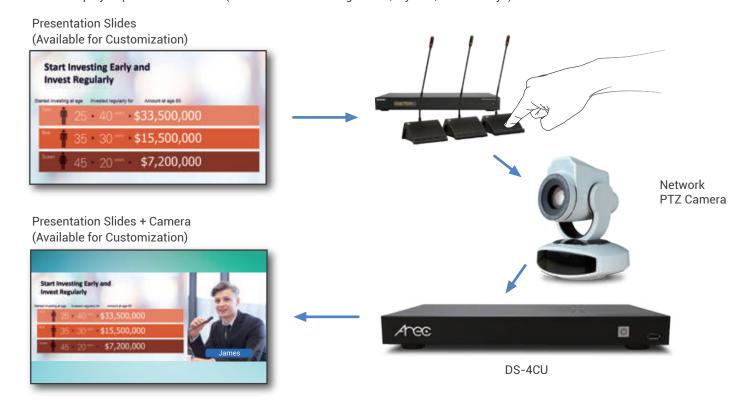

# **DS-4CU Speaker Tracking Station**

### DS-4CU Station by pressing microphone button allows:

- · Automatic camera selection
- · Automatic layout switching
- · Automatic display of predefined themes (combinations of backgrounds, layouts, and overlays)