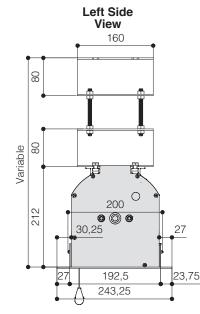

## **MOUNTING DISTANCES OF BRACKETS**

Major Pro-C 500 - 600 cm. of width

Width of the hole to be made in the false ceiling:  $\ensuremath{\textbf{22 cm}}$  .

| LENGHT OF HOLE IN FALSE CEILING |                               |  |  |
|---------------------------------|-------------------------------|--|--|
| Major Pro-C without borders     | Width of viewing area + 22 cm |  |  |
| Major Pro-C with borders        | Width of viewing area + 32 cm |  |  |
| Major Pro-C Tensioned           | Width of viewing area + 72 cm |  |  |

Major Pro-C 700 cm. of width

HOUSING OVERALL DIMENSIONS

| MODEL                                |                    | OVERALL DIMENSIONS "A" |
|--------------------------------------|--------------------|------------------------|
| Major Pro-C<br>Major Pro-C Tensioned | 500 cm.<br>450 cm. | 524,5 cm               |
| Major Pro-C<br>Major Pro-C Tensioned |                    | 624,5 cm               |
| Major Pro-C<br>Major Pro-C Tensioned | 700 cm.<br>650 cm. | 724,5 cm               |