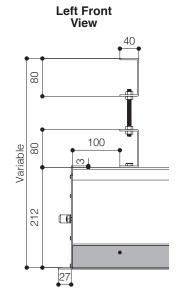

white colour (RAL 9010). IMPORTANT: The TRIM KIT has to be ordered together with the Major Pro-C (cannot be retrofitted).

CEILING MOUNTING BRACKET

FALSE CEILING TRIM KIT FOR MAJOR PRO-C

## **MOUNTING DISTANCES OF BRACKETS**

Major Pro-C 500 - 600 cm. of width

Width of the hole to be made in the false ceiling:  $\ensuremath{\textbf{22 cm}}$  .

| LENGHT OF HOLE IN FALSE CEILING |                               |  |  |
|---------------------------------|-------------------------------|--|--|
| Major Pro-C without borders     | Width of viewing area + 22 cm |  |  |
| Major Pro-C with borders        | Width of viewing area + 32 cm |  |  |
| Major Pro-C Tensioned           | Width of viewing area + 72 cm |  |  |

Warranty: 24 months

The measures in the drawings are expressed in millimetres.

ENGINEERED LIKE NO OTHER SCREEN IN THE WORLD www.screenint.com