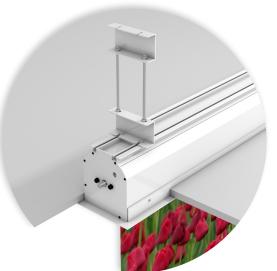

white colour (RAL 9010). IMPORTANT: The TRIM KIT has to be ordered together with the Major Pro-C (cannot be retrofitted).

CEILING MOUNTING BRACKET

FALSE CEILING TRIM KIT FOR MAJOR PRO-C