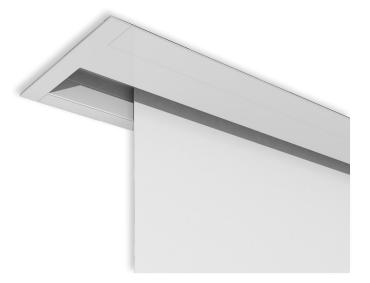

## The FALSE CEILING TRIM KIT for MAJOR PRO-C

screens is an accessory that enables to hide the large cabinet of a Major Pro-C inside a false ceiling. This kit is made of aluminium entirely powder coated in

white colour (RAL 9010). IMPORTANT: The TRIM KIT has to be ordered together with the Major Pro-C (cannot be retrofitted).

CEILING MOUNTING BRACKET

FALSE CEILING TRIM KIT FOR MAJOR PRO-C