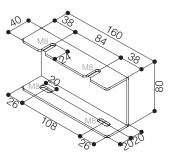

## **MOUNTING DISTANCES OF BRACKETS**

Major Pro-C 500 - 600 cm. of width

Width of the hole to be made in the false ceiling:  $\ensuremath{\textbf{22 cm}}$  .

| LENGHT OF HOLE IN FALSE CEILING |                               |  |  |
|---------------------------------|-------------------------------|--|--|
| Major Pro-C without borders     | Width of viewing area + 22 cm |  |  |
| Major Pro-C with borders        | Width of viewing area + 32 cm |  |  |
| Major Pro-C Tensioned           | Width of viewing area + 72 cm |  |  |

Major Pro-C 700 cm. of width

HOUSING OVERALL DIMENSIONS

| MODEL                                |                    | OVERALL DIMENSIONS "A" |
|--------------------------------------|--------------------|------------------------|
| Major Pro-C<br>Major Pro-C Tensioned | 500 cm.<br>450 cm. | 524,5 cm               |
| Major Pro-C<br>Major Pro-C Tensioned |                    | 624,5 cm               |
| Major Pro-C<br>Major Pro-C Tensioned | 700 cm.<br>650 cm. | 724,5 cm               |