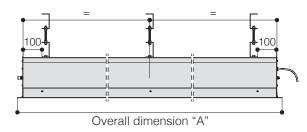

## **MOUNTING DISTANCES OF BRACKETS**

Major Pro-C 500 - 600 cm. of width

Width of the hole to be made in the false ceiling:  $\ensuremath{\textbf{22 cm}}$  .

| LENGHT OF HOLE IN FALSE CEILING |                               |  |  |
|---------------------------------|-------------------------------|--|--|
| Major Pro-C without borders     | Width of viewing area + 22 cm |  |  |
| Major Pro-C with borders        | Width of viewing area + 32 cm |  |  |
| Major Pro-C Tensioned           | Width of viewing area + 72 cm |  |  |

Major Pro-C 700 cm. of width

HOUSING OVERALL DIMENSIONS

| MODEL                                |                    | OVERALL DIMENSIONS "A" |
|--------------------------------------|--------------------|------------------------|
| Major Pro-C<br>Major Pro-C Tensioned | 500 cm.<br>450 cm. | 524,5 cm               |
| Major Pro-C<br>Major Pro-C Tensioned |                    | 624,5 cm               |
| Major Pro-C<br>Major Pro-C Tensioned | 700 cm.<br>650 cm. | 724,5 cm               |