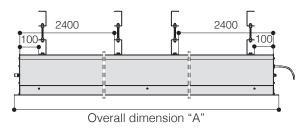

Major Pro-C 700 cm. of width

HOUSING OVERALL DIMENSIONS

| MODEL                                |                    | OVERALL DIMENSIONS "A" |
|--------------------------------------|--------------------|------------------------|
| Major Pro-C<br>Major Pro-C Tensioned | 500 cm.<br>450 cm. | 524,5 cm               |
| Major Pro-C<br>Major Pro-C Tensioned |                    | 624,5 cm               |
| Major Pro-C<br>Major Pro-C Tensioned | 700 cm.<br>650 cm. | 724,5 cm               |